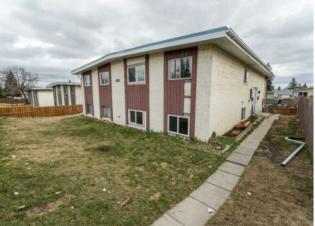

### 11432 Elbow Drive SW Calgary, Alberta

# \$950,000

Ту St Si B G Lo Lo -**Basement:** --Foundation: -Features:

Inclusions: None

Heating: Floors: Roof:

**Exterior:** 

Attention Investors and Renovators!! Prime investment property in a great Location! Rare opportunity to own this 4-plex in Southwood which has 3 bedrooms in each unit featuring an individual furnace, hot water tank and wood burning fire place and one parking spot for each unit. Steps from the Anderson Road LRT and just across Macleod Trail from Southcentre Mall, making it the ideal location for tenants whether they commute or work in the area. The property has great bones but needs work which is reflected in the pricing. Don't miss out on this opportunity, call your preferred Realtor

## MLS # A2213404

| Division: | Southwood      |        |                   |  |
|-----------|----------------|--------|-------------------|--|
| Туре:     | Multi-Family/4 | l plex |                   |  |
| Style:    | -              |        |                   |  |
| Size:     | 2,196 sq.ft.   | Age:   | 1973 (52 yrs old) |  |
| Beds:     | -              | Baths: | -                 |  |
| Garage:   | -              |        |                   |  |
| Lot Size: | 0.15 Acre      |        |                   |  |
| Lot Feat: | -              |        |                   |  |
|           | Bldg Name:     | -      |                   |  |
|           | Water:         | -      |                   |  |
|           | Sewer:         | -      |                   |  |
|           | LLD:           | -      |                   |  |
|           | Zoning:        | M-C1   |                   |  |
|           | Utilities:     | -      |                   |  |